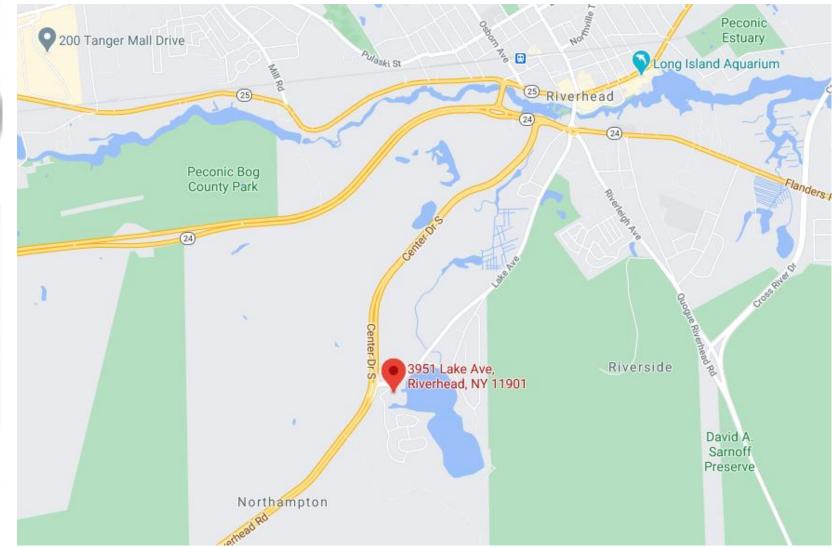

# 3951 Lake Avenue, Riverhead, NY 11901 FOR SALE IDEAL FOR RETAIL/OFFICE/MEDICAL

### COMMENTS:

- Close proximity to Downtown Riverhead and Suffolk Community College
- Excellent visibility & signage on Lake Avenue
- Easy access from Moriches Riverhead Road Wildwood Lake is adjacent to Property