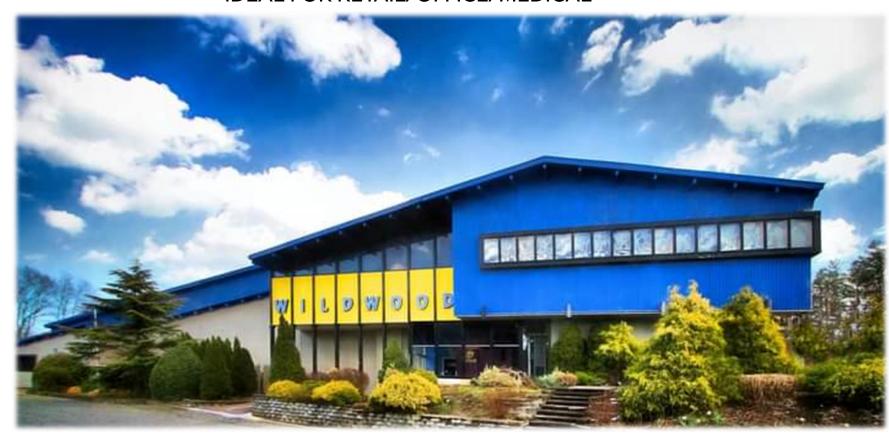

# 3951 Lake Avenue, Riverhead, NY 11901 FOR SALE IDEAL FOR RETAIL/OFFICE/MEDICAL

| PLOT SIZE:         | 1.08 acres                  |
|--------------------|-----------------------------|
| HEAT:              | Gas                         |
| BUILDING SIZE:     | 15,819 square feet          |
| A/C:               | Central A/C                 |
| YEAR BUILT:        | 1984                        |
| AMPS:              | Heavy Power                 |
| ZONING:            | HB (Highway Business)       |
| CEILING HEIGHT:    | 20' +                       |
| REAL ESTATE TAXES: | \$18,000.00                 |
| PARKING:           | 75+ cars                    |
| EXPANSION:         | Possible to expand building |

### COMMENTS:

- Close proximity to Downtown Riverhead and Suffolk Community College
- Excellent visibility & signage on Lake Avenue
- Easy access from Moriches Riverhead Road Wildwood Lake is adjacent to Property