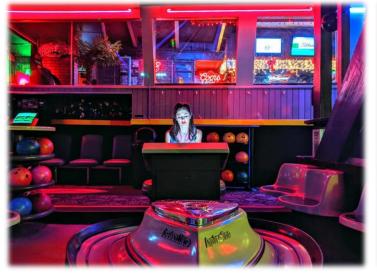

#### AVAILABLE SPACE:

- Floor 1: 16 lanes, restaurant, bar, party room, bathrooms
- Floor 2: 1,600 square foot party room for 75± people