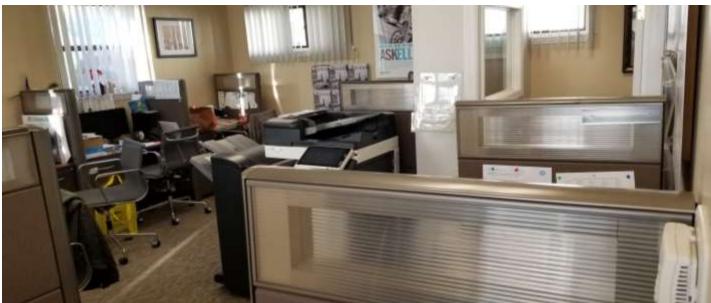

## 192 HILLSIDE AVENUE, WILLISTON PARK, NEW YORK

BUILDING SIZE: 4,000 Square Feet.

LOT SIZE: 8,794 Square Feet.

**AVAILABLE SPACE:** 2,700 Square Feet.

RENTAL RATE: Upon Request.

OCCUPANCY: Immediate.

PARKING: 5+/- Spaces.

COMMENTS: \* HVAC. Tenants Can Control Temperatures. Gas.

- Excellent Visibility and Signage.
- Private Parking on the property. Street Parking.
- Well-Traveled Location. Bus Stop in Front of Building.
- Walk to Shopping, Banks, Restaurants and All Commercial Areas.
- Easy Access to Highways.