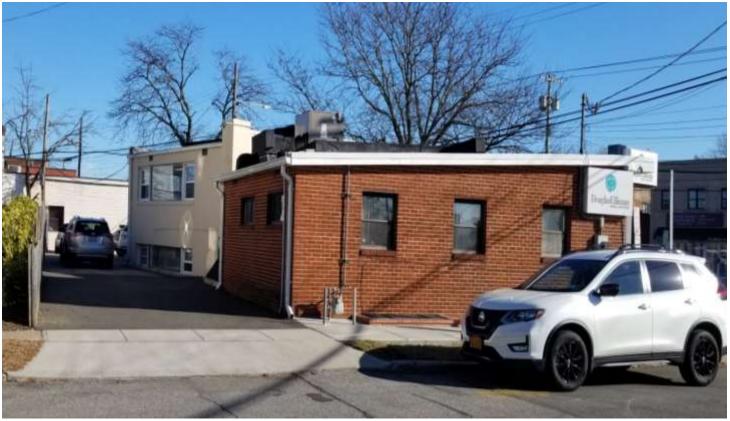

## 192 HILLSIDE AVENUE, WILLISTON PARK, NEW YORK

BUILDING SIZE: 4,000 Square Feet.

LOT SIZE: 8,794 Square Feet.

**AVAILABLE SPACE:** 2,700 Square Feet.

RENTAL RATE: Upon Request.

OCCUPANCY: Immediate.

PARKING: 5+/- Spaces.

COMMENTS: \* HVAC. Tenants Can Control Temperatures. Gas.

- Excellent Visibility and Signage.
- Private Parking on the property. Street Parking.
- Well-Traveled Location. Bus Stop in Front of Building.
- Walk to Shopping, Banks, Restaurants and All Commercial Areas.
- Easy Access to Highways.