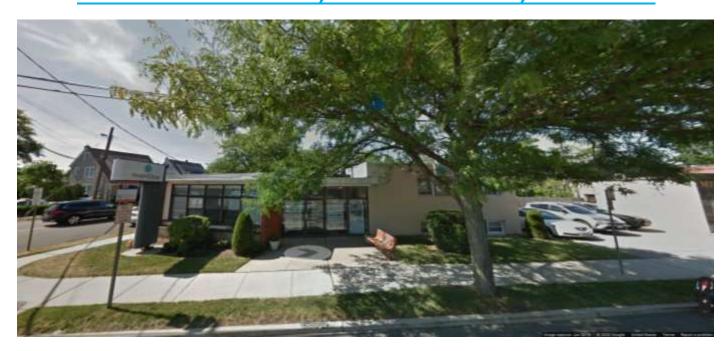

CORNER FREESTANDING OFFICE – RETAIL BUILDING FOR LEASE

## 192 HILLSIDE AVENUE, WILLISTON PARK, NEW YORK

BUILDING SIZE: 4,000 Square Feet.

LOT SIZE: 8,794 Square Feet.

**AVAILABLE SPACE:** 2,700 Square Feet.

RENTAL RATE: Upon Request.

OCCUPANCY: Immediate.

PARKING: 5+/- Spaces.

COMMENTS: \* HVAC. Tenants Can Control Temperatures. Gas.

- Excellent Visibility and Signage.
- Private Parking on the property. Street Parking.
- Well-Traveled Location. Bus Stop in Front of Building.
- Walk to Shopping, Banks, Restaurants and All Commercial Areas.
- Easy Access to Highways.