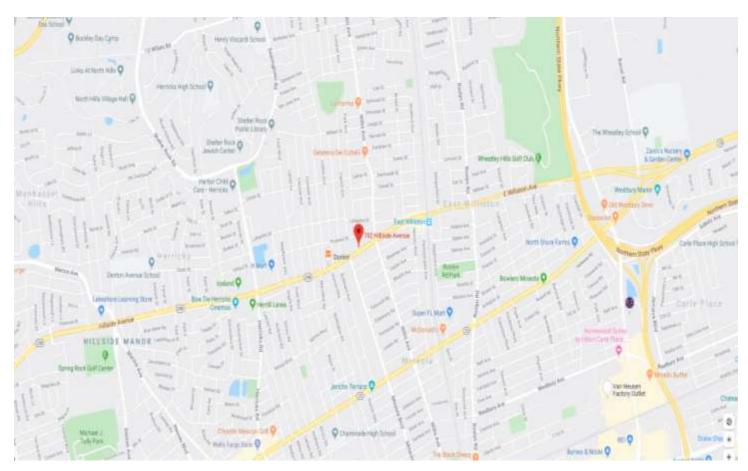

## 192 HILLSIDE AVENUE, WILLISTON PARK, NEW YORK

BUILDING SIZE: 4,000 Square Feet.

LOT SIZE: 8,794 Square Feet.

**AVAILABLE SPACE:** 2,700 Square Feet.

RENTAL RATE: Upon Request.

OCCUPANCY: Immediate.

PARKING: 5+/- Spaces.