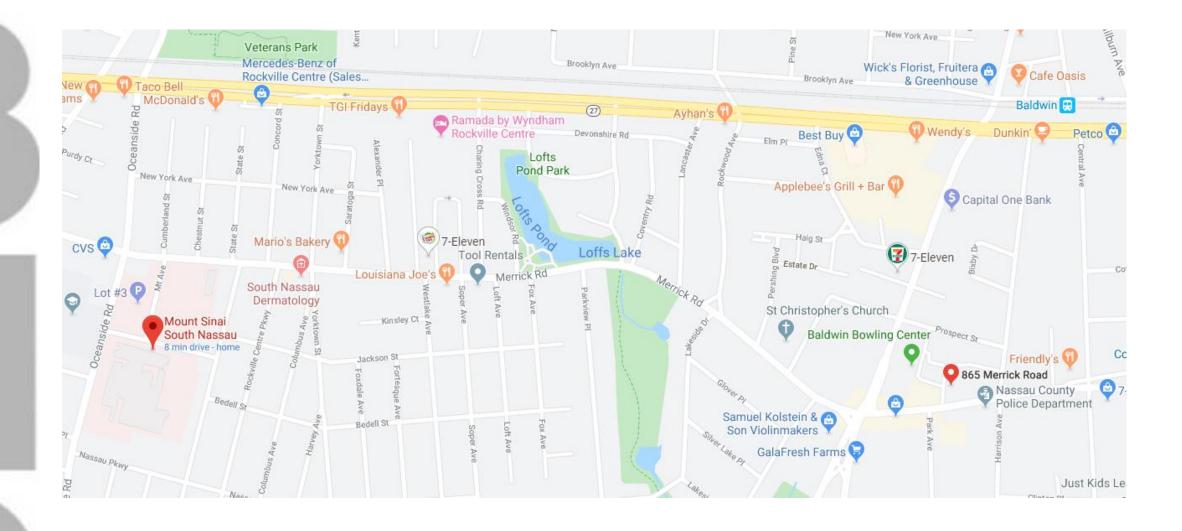

**LOCATION:** 865 Merrick Rd., Baldwin, NY 11510

The building is located west of the Meadowbrook Parkway. It is in close proximity to South Nassau and Mercy Hospitals and the Baldwin Long Island Railroad Station and walking distance to banks, restaurants and shopping.