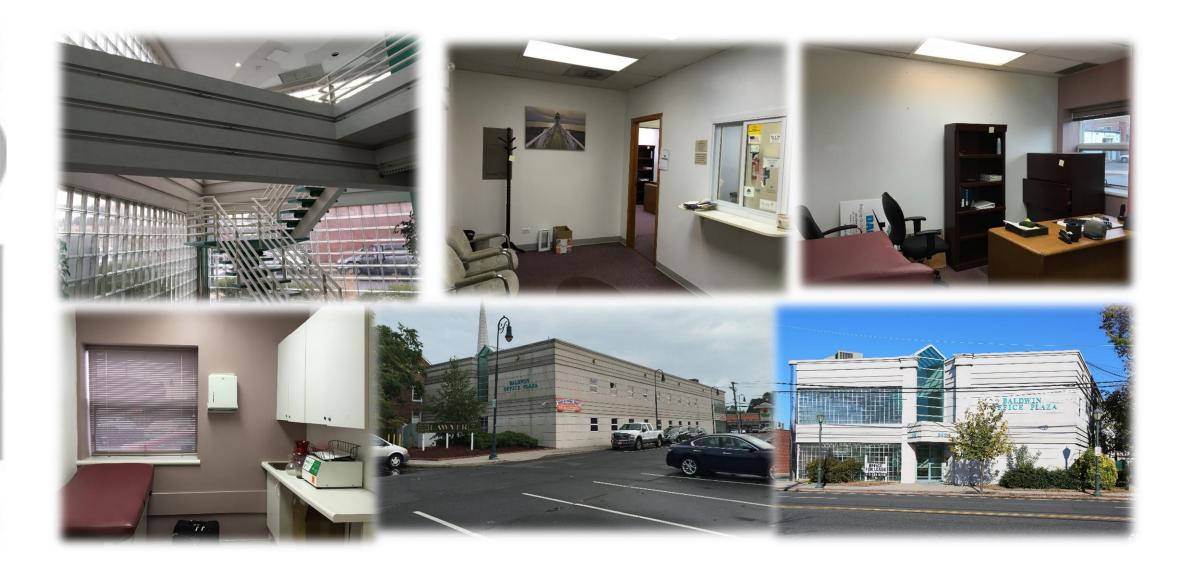

ANIL ERGEZER LIC. RE SALESPERSON – COMM. SALES & LEASING 585 Stewart Avenue-Suite 790, Garden City, NY 11530 o: 516.203.8111 c: 631.827.3437 e: aergerzer@bhsusa.com

**DESCRIPTION:** LOWER LEVEL – 2,120 square feet

- Was used for radiology - has lead line walls

GROUND FLOOR - 8,750 square feet

5 Medical Suites

FLOOR 2 - 8,750 square feet

5 Medical Suites

Ownership occupies several of the suites and would vacate the building

or sign a short-term lease or stay as a month-to-month tenant.

**PARKING:** Ample 12 hour free parking in the adjacent large municipal lot

**SIGNAGE:** Excellent visibility for signage on the heavily trafficked Merrick Road.