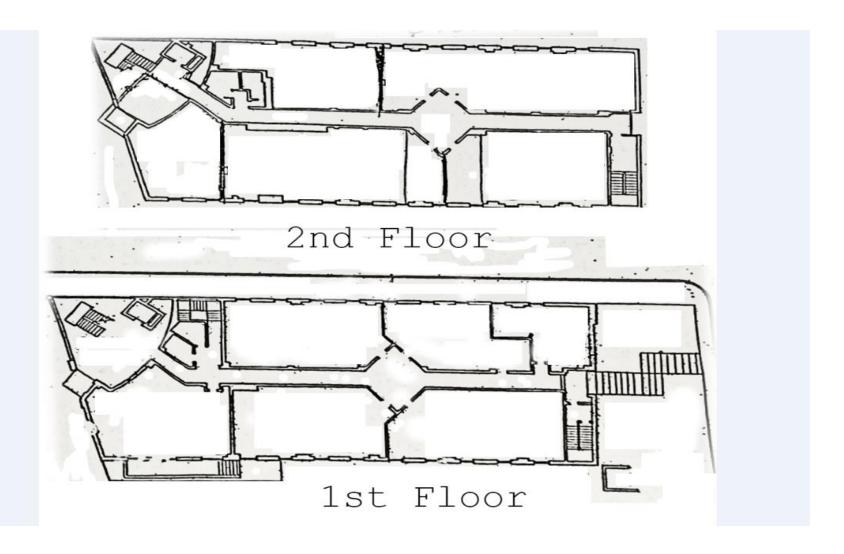

- Was used for radiology - has lead line walls

GROUND FLOOR - 8,750 square feet

5 Medical Suites

FLOOR 2 - 8,750 square feet

5 Medical Suites

Ownership occupies several of the suites and would vacate the building