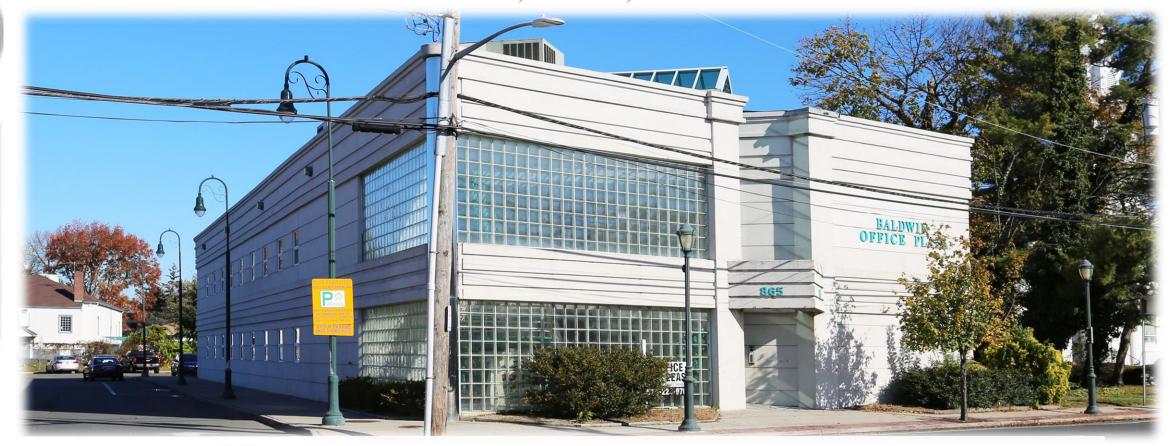

# FOR SALE PRIME MEDICAL/OFFICE BUILDING IDEAL FOR USER OR INVESTOR

865 Merrick Rd., Baldwin, NY 11510

**LOCATION:** 865 Merrick Rd., Baldwin, NY 11510

The building is located west of the Meadowbrook Parkway. It is in close proximity to South Nassau and Mercy Hospitals and the Baldwin Long Island Railroad Station and walking distance to banks, restaurants and shopping.