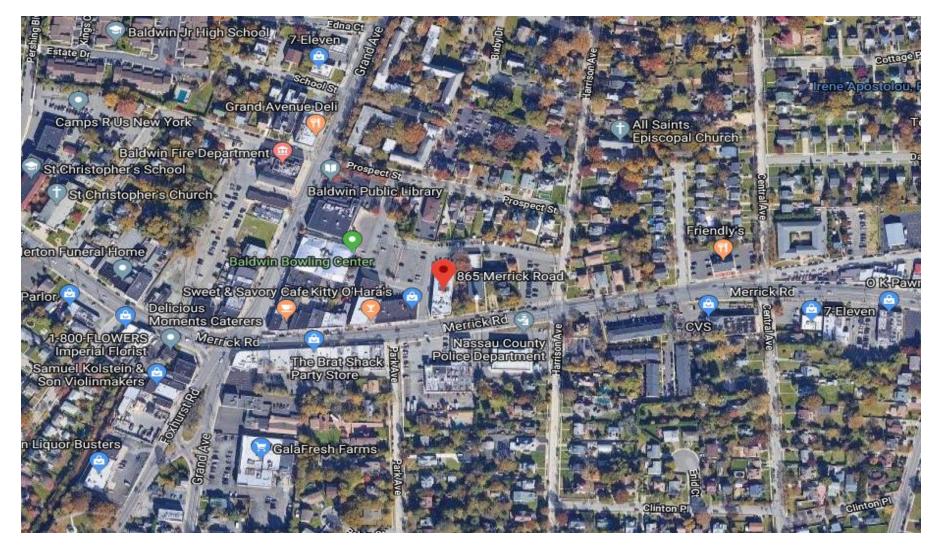

**LOCATION:** 865 Merrick Rd., Baldwin, NY 11510

The building is located west of the Meadowbrook Parkway. It is in close proximity to South Nassau and Mercy Hospitals and the Baldwin Long Island Railroad Station and walking distance to banks, restaurants and shopping.