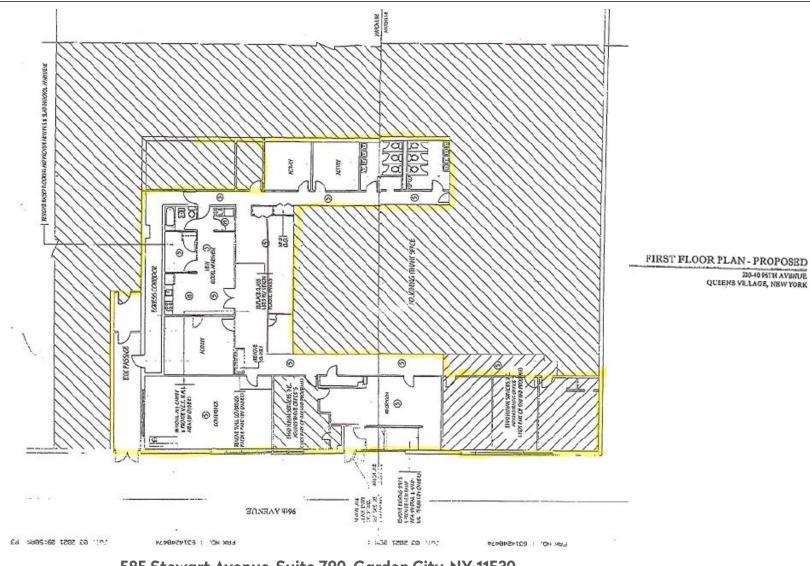

#### 585 Stewart Avenue-Suite 790, Garden City, NY 11530 Office: 516.203.8100 Fax: 516.203.8199

**Floor** Plans

## **Space** 2 – Fully Built-out Offices –9,450 SF on 2 levels

### **DESCRIPTION:**

-Elevator plus internal staircase

-Fully built-out space

### Lower Level

-Offices

-Large open bullpen area

-Large kitchen/ dining area

-Storage

-Bathrooms

### <u>Floor 1</u>

-Reception

- -Conference room
- -Large storage room

-bathrooms

| UTILITIES:   | Metered                                             |
|--------------|-----------------------------------------------------|
| PARKING:     | Private lot for 14 ± cars plus ample street parking |
| OCCUPANCY:   | Immediate                                           |
| RENTAL RATE: | Upon Request                                        |