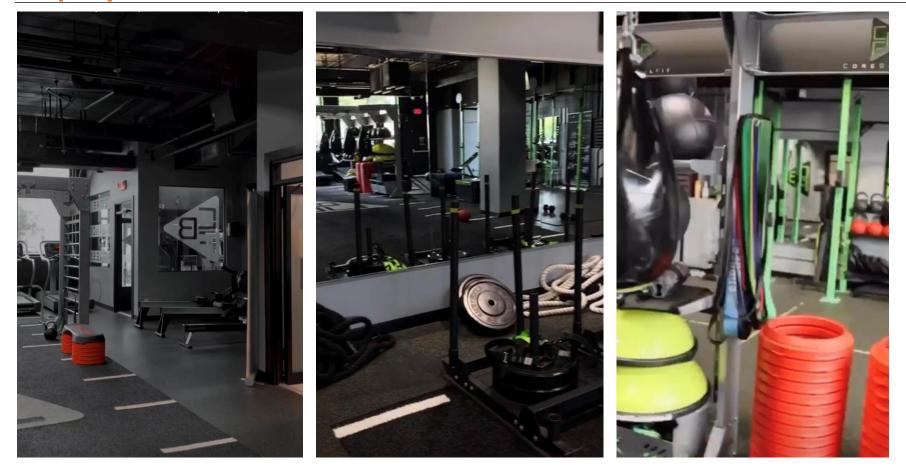

### **Space** 3 – Gym – 3,400 SF

- **DESCRIPTION:** -Presently used as a gym and personal training -Fully built-out
  - -Reception
  - -Classroom
  - -Lounge
  - -Office
  - -Sales Area
  - -Men's & Women's bathrooms
- **HEAT:** Pro rata share
- **ELECTRIC:** Pro rata share
- **RENTAL RATE:** UPON REQUEST

### **Property** Photos