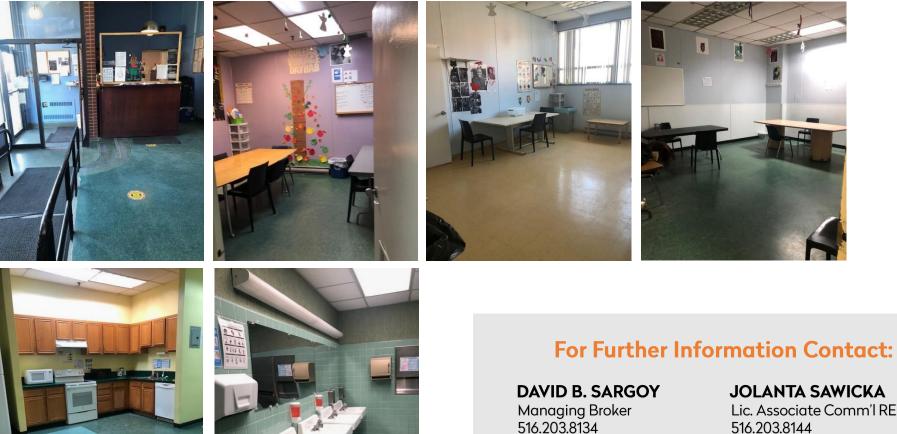

## **Space** 1 – Dayhab Center

| <b>!</b>     |                                                                                                                                                                       |
|--------------|-----------------------------------------------------------------------------------------------------------------------------------------------------------------------|
|              | -Reception<br>-Waiting Room<br>-Conference Room<br>-Large Offices<br>-Kitchen<br>-3 Private Bathrooms (1 with shower)<br>-2 Large Men's & Women's bathrooms           |
| PARKING:     | Ample parking in fenced private building lots and street parking                                                                                                      |
| HVAC & HEAT: | Pro rata share                                                                                                                                                        |
| ELECTRIC:    | Pro rata share                                                                                                                                                        |
| COMMENTS:    | -Handicapped Accessible<br>-Fully built out space<br>-Fully sprinklered<br>-Walk to LIRR, Bus, Restaurants, Banks & Shopping<br>-Easy access off Cross Island Parkway |
| RENTAL RATE: | UPON REQUEST                                                                                                                                                          |

### **Property** Photos