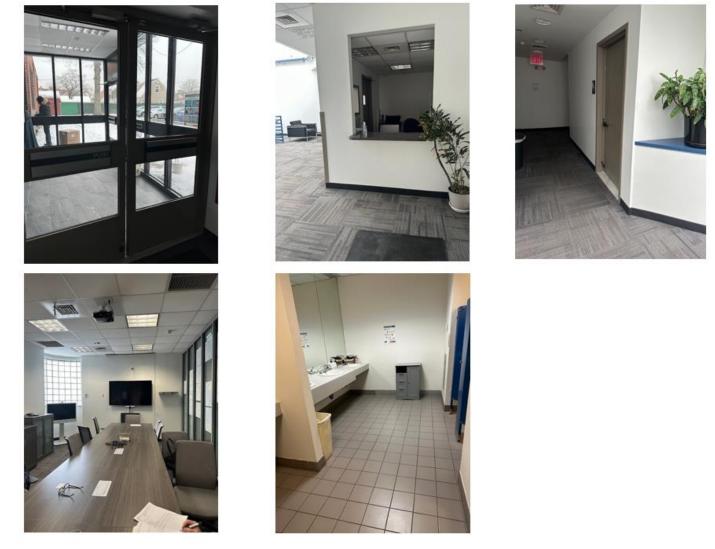

### **Space** 3 – Gym – 3,400 SF

- **DESCRIPTION:** -Presently used as a gym and personal training -Fully built-out
  - -Reception
  - -Classroom
  - -Lounge
  - -Office
  - -Sales Area
  - -Men's & Women's bathrooms
- **HEAT:** Pro rata share
- **ELECTRIC:** Pro rata share
- **RENTAL RATE:** UPON REQUEST

### **Property** Photos