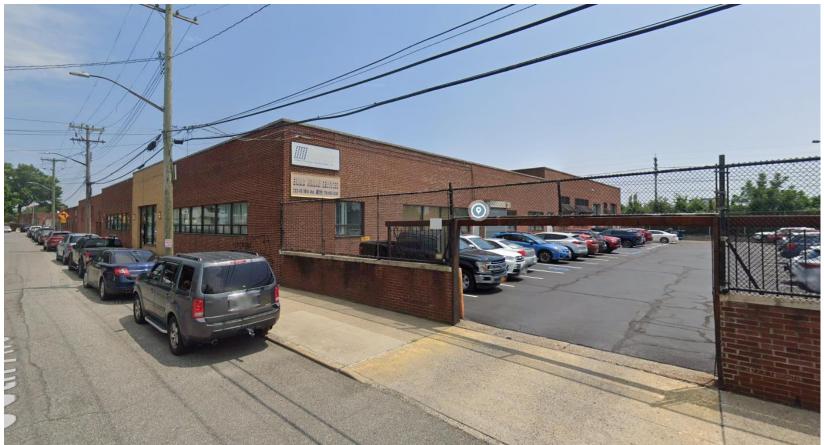

# 222-40 96th Avenue, Queens Village, New York 11429

Ideal For, Medical, Offices, R&D, School or Gym

## **Property** Highlights

## **Property** Location

| AVAILABLE SPACE: | <u>Space 1:</u><br>Ground Floor – 6,056 SF – Presently used for<br>Adult Daycare                                                             |
|------------------|----------------------------------------------------------------------------------------------------------------------------------------------|
|                  | <u>Space 2:</u><br>Ground Floor – 3,400 SF - Presently a Gym                                                                                 |
|                  | <u>Space 3:</u><br>Ground Floor – 9,450 SF – fully built-out office<br>space<br>Can combine Spaces 2 & 3 plus expand to approx.<br>20,000 SF |
| PARKING:         | Ample parking in fenced private building lots and street parking                                                                             |
| OCCUPANCY:       | TBD                                                                                                                                          |
| COMMENTS:        | -Walk to LIRR, Bus, Restaurants, Banks & Shopping<br>-Easy access off Cross Island Parkway                                                   |
|                  |                                                                                                                                              |