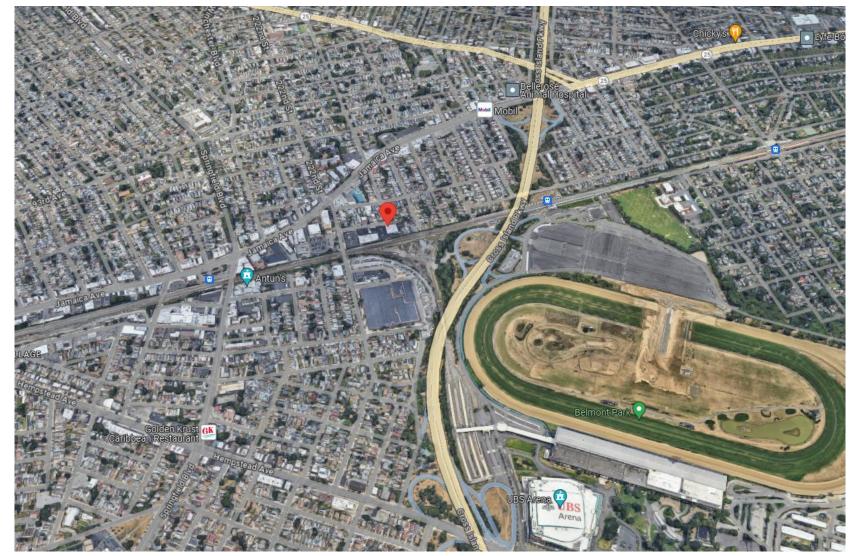

### **Property** Location

585 Stewart Avenue-Suite 790, Garden City, NY 11530 Office: 516.203.8100 Fax: 516.203.8199

**UPON REQUEST** 

**RENTAL RATE:** 

67th Ave Alley Pond Park Stop 8 OAKLAND GARDENS 82nd Ave (258) BELLEROSE MANOR HOLLIS HILLS Martin Van Buren 0 (25B) FLORAL PARK Grand Central Parkway Dollar Tree (25) 222 Grand Ce SPU (25) Bellerose Floral P 222-40 96th Ave, Queens, NY 11429 Jamaica Ave QUEENS VILLAGE Belmont Park -0 UBS Arena IS The Home Depot Hollis Ave South Parking P (24) (24)