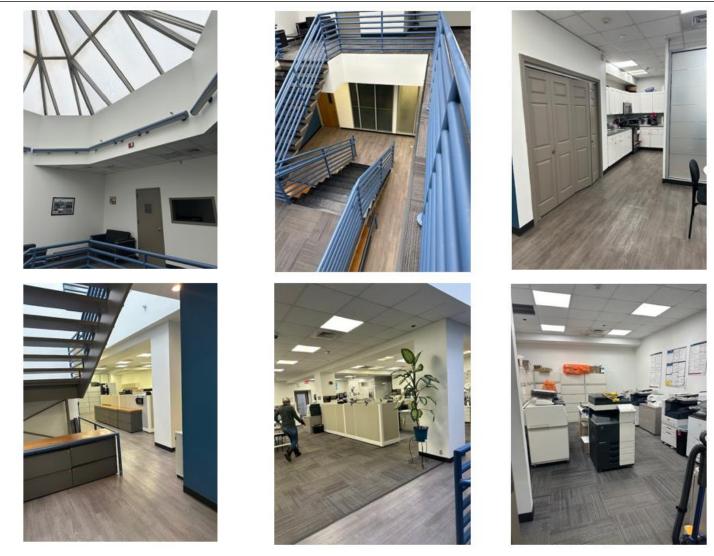

## **Space** 2 – Fully Built-out Offices –9,450 SF on 2 levels

### **DESCRIPTION:**

-Elevator plus internal staircase

-Fully built-out space

### Lower Level

-Offices

-Large open bullpen area

-Large kitchen/ dining area

-Storage

-Bathrooms

### <u>Floor 1</u>

-Reception

- -Conference room
- -Large storage room

-bathrooms

| UTILITIES:   | Metered                                             |
|--------------|-----------------------------------------------------|
| PARKING:     | Private lot for 14 ± cars plus ample street parking |
| OCCUPANCY:   | Immediate                                           |
| RENTAL RATE: | Upon Request                                        |

### **Property** Photos