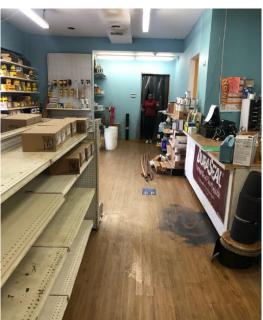

#### Brown Harris Stevens Commercial Real Estate, LLC

585 Stewart Avenue, Suite 790, Garden City, New York 11530

Tel 516.203.8100

Fax 516.203.8199

Website www.BHScommercial.com

| Property Highlights |                                                                                                                                                                                             | Building Description |                                                                 |
|---------------------|---------------------------------------------------------------------------------------------------------------------------------------------------------------------------------------------|----------------------|-----------------------------------------------------------------|
| LOCATION:           | 175 Baldwin Road<br>(Southeast Corner of Baldwin Rd and Homan Blvd)<br>Hempstead, New York 11550                                                                                            | UTILITIES:           | <ul><li>Gas Heat – 1 Meter</li><li>Electric – 1 Meter</li></ul> |
|                     | Section 36, Block 71, Lot 51                                                                                                                                                                |                      |                                                                 |
|                     | The building has excellent visibility and signage at the heavily trafficked 4-corner intersection of Baldwin Road, Henry Street, and Homan Boulevard.                                       | AMPS:                | 200 amps, 3 phase                                               |
|                     |                                                                                                                                                                                             | CEILING HEIGHT:      | 14' – Warehouse<br>10' – Retail/ Office                         |
| PLOT SIZE:          | 8,550 square feet                                                                                                                                                                           | LOADING:             | 1 Drive-In                                                      |
| AVAILABLE SPACE:    | <ul> <li>4,600 square feet as follows:</li> <li>Ground Floor Retail/ Office – 1,840 square feet</li> <li>Floor 2 Office – 225 square feet</li> <li>Warehouse – 2,535 square feet</li> </ul> | DRIVEWAY:            | Can park trucks or several cars                                 |
|                     | Possible to Divide                                                                                                                                                                          | PARKING:             | Ample street parking                                            |
| ZONING:             | Business B                                                                                                                                                                                  | ROOF:                | 2015 – New Roof                                                 |
| RENTAL RATE:        | Upon Request                                                                                                                                                                                |                      |                                                                 |
|                     |                                                                                                                                                                                             |                      |                                                                 |
|                     |                                                                                                                                                                                             |                      |                                                                 |