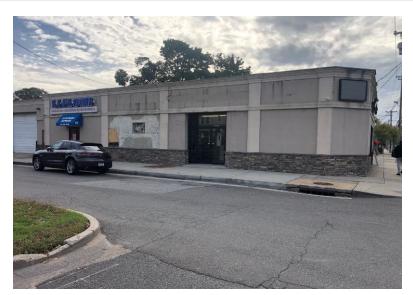

## **For Lease**

Prime Commercial Building – Retail, Office, and Warehouse

# 175 Baldwin Road, Hempstead, New York 11550

#### Brown Harris Stevens Commercial Real Estate, LLC

585 Stewart Avenue, Suite 790, Garden City, New York 11530

Tel 516.203.8100

Fax 516.203.8199

Website www.BHScommercial.com

| Property Highlights |                                                                                                                                                                                             | Building Description |                                                                 |
|---------------------|---------------------------------------------------------------------------------------------------------------------------------------------------------------------------------------------|----------------------|-----------------------------------------------------------------|
| LOCATION:           | 175 Baldwin Road<br>(Southeast Corner of Baldwin Rd and Homan Blvd)<br>Hempstead, New York 11550                                                                                            | UTILITIES:           | <ul><li>Gas Heat – 1 Meter</li><li>Electric – 1 Meter</li></ul> |
|                     | Section 36, Block 71, Lot 51                                                                                                                                                                |                      |                                                                 |
|                     | The building has excellent visibility and signage at the heavily trafficked 4-corner intersection of Baldwin Road, Henry Street, and Homan Boulevard.                                       | AMPS:                | 200 amps, 3 phase                                               |
|                     |                                                                                                                                                                                             | CEILING HEIGHT:      | 14' – Warehouse<br>10' – Retail/ Office                         |
| PLOT SIZE:          | 8,550 square feet                                                                                                                                                                           | LOADING:             | 1 Drive-In                                                      |
| AVAILABLE SPACE:    | <ul> <li>4,600 square feet as follows:</li> <li>Ground Floor Retail/ Office – 1,840 square feet</li> <li>Floor 2 Office – 225 square feet</li> <li>Warehouse – 2,535 square feet</li> </ul> | DRIVEWAY:            | Can park trucks or several cars                                 |
|                     | Possible to Divide                                                                                                                                                                          | PARKING:             | Ample street parking                                            |
| ZONING:             | Business B                                                                                                                                                                                  | ROOF:                | 2015 – New Roof                                                 |
| RENTAL RATE:        | Upon Request                                                                                                                                                                                |                      |                                                                 |
|                     |                                                                                                                                                                                             |                      |                                                                 |
|                     |                                                                                                                                                                                             |                      |                                                                 |