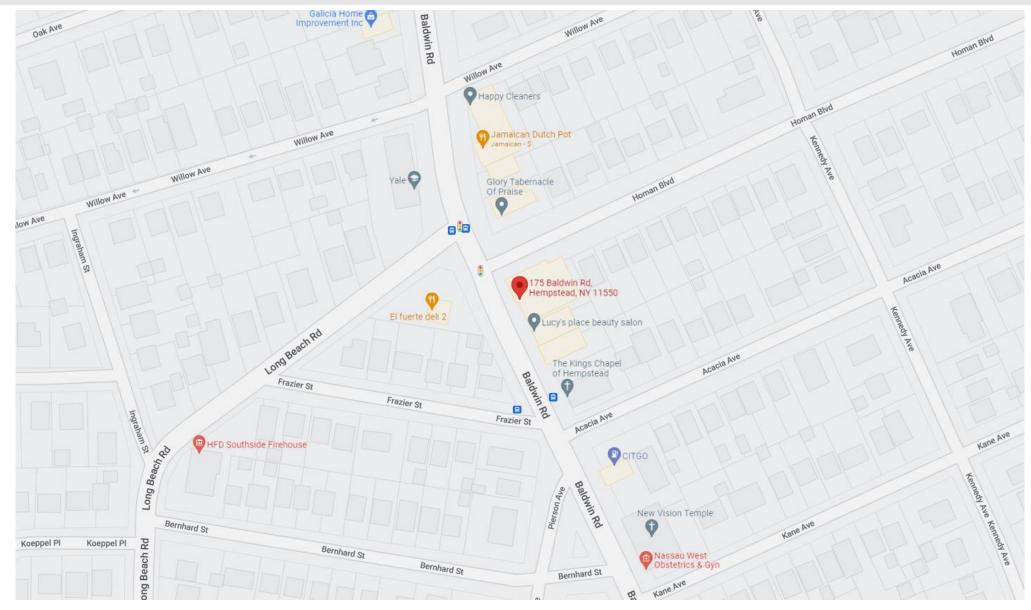

# 175 Baldwin Road, Hempstead, New York 11550

#### Brown Harris Stevens Commercial Real Estate, LLC

585 Stewart Avenue, Suite 790, Garden City, New York 11530

Tel 516.203.8100

Fax 516.203.8199

Website www.BHScommercial.com

| Property Highlights |                                                                                                                                                                                             | Building Description |                                                                 |
|---------------------|---------------------------------------------------------------------------------------------------------------------------------------------------------------------------------------------|----------------------|-----------------------------------------------------------------|
| LOCATION:           | 175 Baldwin Road<br>(Southeast Corner of Baldwin Rd and Homan Blvd)<br>Hempstead, New York 11550                                                                                            | UTILITIES:           | <ul><li>Gas Heat – 1 Meter</li><li>Electric – 1 Meter</li></ul> |
|                     | Section 36, Block 71, Lot 51                                                                                                                                                                |                      |                                                                 |
|                     | The building has excellent visibility and signage at the heavily trafficked 4-corner intersection of Baldwin Road, Henry Street, and Homan Boulevard.                                       | AMPS:                | 200 amps, 3 phase                                               |
|                     |                                                                                                                                                                                             | CEILING HEIGHT:      | 14' – Warehouse<br>10' – Retail/ Office                         |
| PLOT SIZE:          | 8,550 square feet                                                                                                                                                                           | LOADING:             | 1 Drive-In                                                      |
| AVAILABLE SPACE:    | <ul> <li>4,600 square feet as follows:</li> <li>Ground Floor Retail/ Office – 1,840 square feet</li> <li>Floor 2 Office – 225 square feet</li> <li>Warehouse – 2,535 square feet</li> </ul> | DRIVEWAY:            | Can park trucks or several cars                                 |
|                     | Possible to Divide                                                                                                                                                                          | PARKING:             | Ample street parking                                            |
| ZONING:             | Business B                                                                                                                                                                                  | ROOF:                | 2015 – New Roof                                                 |
| RENTAL RATE:        | Upon Request                                                                                                                                                                                |                      |                                                                 |
|                     |                                                                                                                                                                                             |                      |                                                                 |
|                     |                                                                                                                                                                                             |                      |                                                                 |