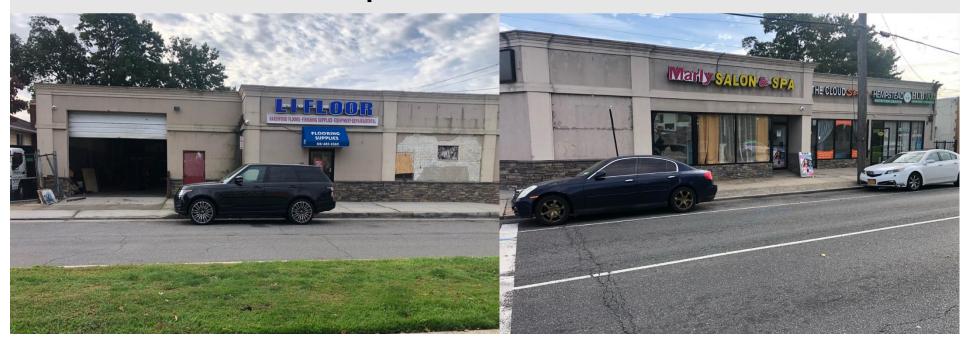

## **For Lease**

Prime Commercial Building – Retail, Office, and Warehouse

# 175 Baldwin Road, Hempstead, New York 11550

#### Brown Harris Stevens Commercial Real Estate, LLC

585 Stewart Avenue, Suite 790, Garden City, New York 11530

Tel 516.203.8100

Fax 516.203.8199

Website www.BHScommercial.com

| Property Highlights |                                                                                                                                                                                             | Building Description |                                                                 |
|---------------------|---------------------------------------------------------------------------------------------------------------------------------------------------------------------------------------------|----------------------|-----------------------------------------------------------------|
| LOCATION:           | 175 Baldwin Road<br>(Southeast Corner of Baldwin Rd and Homan Blvd)<br>Hempstead, New York 11550                                                                                            | UTILITIES:           | <ul><li>Gas Heat – 1 Meter</li><li>Electric – 1 Meter</li></ul> |
|                     | Section 36, Block 71, Lot 51                                                                                                                                                                |                      |                                                                 |
|                     | The building has excellent visibility and signage at the heavily trafficked 4-corner intersection of Baldwin Road, Henry Street, and Homan Boulevard.                                       | AMPS:                | 200 amps, 3 phase                                               |
|                     |                                                                                                                                                                                             | CEILING HEIGHT:      | 14' – Warehouse<br>10' – Retail/ Office                         |
| PLOT SIZE:          | 8,550 square feet                                                                                                                                                                           | LOADING:             | 1 Drive-In                                                      |
| AVAILABLE SPACE:    | <ul> <li>4,600 square feet as follows:</li> <li>Ground Floor Retail/ Office – 1,840 square feet</li> <li>Floor 2 Office – 225 square feet</li> <li>Warehouse – 2,535 square feet</li> </ul> | DRIVEWAY:            | Can park trucks or several cars                                 |
|                     | Possible to Divide                                                                                                                                                                          | PARKING:             | Ample street parking                                            |
| ZONING:             | Business B                                                                                                                                                                                  | ROOF:                | 2015 – New Roof                                                 |
| RENTAL RATE:        | Upon Request                                                                                                                                                                                |                      |                                                                 |
|                     |                                                                                                                                                                                             |                      |                                                                 |
|                     |                                                                                                                                                                                             |                      |                                                                 |