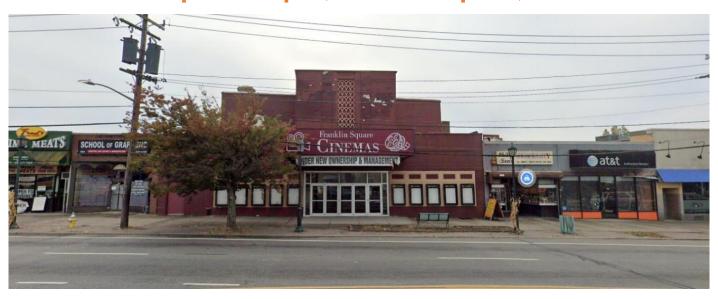

## Former Franklin Square Theater

## 989 Hempstead Tpke, Franklin Square, N.Y. 11010

**BUILDING SIZE:** 10,800 Square Feet

**SEATING:** Over 800 seats in 6 auditoriums

LOT SIZE: 0.261 Acre

**SECTION/BL/LOT**: 35-4-126

**ZONING:** Business X, Town of Hempstead

SALE PRICE: Upon Request

**SELLER FINANCING:** Seller to possibly hold mortgage

**PRIME LOCATION:** Busy Hempstead Tpke at Franklin Ave