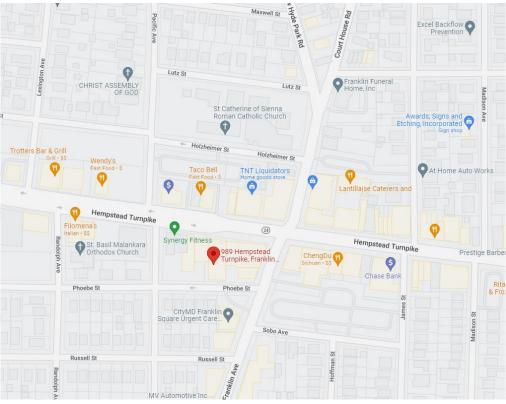

UILDING SIZE:** 10,800 Square Feet

**SEATING:** Over 800 seats in 6 auditoriums

LOT SIZE: 0.261 Acre

**SECTION/BL/LOT**: 35-4-126

**ZONING:** Business X, Town of Hempstead

SALE PRICE: Upon Request

**SELLER FINANCING:** Seller to possibly hold mortgage

**PRIME LOCATION:** Busy Hempstead Tpke at Franklin Ave

#### Brown Harris Stevens Commercial Real Estate, LLC

### **BROWN HARRIS STEVENS**

Established 1873

# **Property** Photos

#### 989 Hempstead Tpke, Franklin Square, N.Y. 11010













Brown Harris Stevens Commercial Real Estate, LLC

585 Stewart Avenue, Suite 790, Garden City, New York 11530

Tel 516.203.8100

Fax 516.203.8199

Website www.BHScommercial.com

### **BROWN HARRIS STEVENS**

Established 1873

## Map View

#### 989 Hempstead Tpke, Franklin Square, N.Y. 11010





## For Further Information and Inspection:

#### **MICHAEL BARUCH**

Lic. Associate Broker 516.203.8150 mbaruch@bhsusa.com

#### Brown Harris Stevens Commercial Real Estate, LLC

585 Stewart Avenue, Suite 790, Garden City, New York 11530

Tel 516.203.8100

Fax 516.203.8199

Website www.BHScommercial.com

The foregoing is based on information obtained by BHS and believed to be reliable but no guarantee is made to its accuracy.

No guarantee whatsoever is made as to the timing, amount or certainty of any sales projections or investor returns, which will depend on market conditions, project expenses, sales prices and other variables not presently ascertainable.