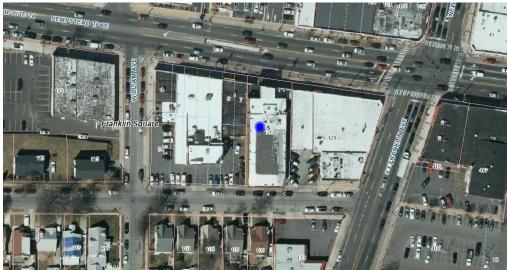

LDING SIZE:** 10,800 Square Feet

**SEATING:** Over 800 seats in 6 auditoriums

LOT SIZE: 0.261 Acre

**SECTION/BL/LOT**: 35-4-126

**ZONING:** Business X, Town of Hempstead

SALE PRICE: Upon Request

**SELLER FINANCING:** Seller to possibly hold mortgage

**PRIME LOCATION:** Busy Hempstead Tpke at Franklin Ave

#### Brown Harris Stevens Commercial Real Estate, LLC

### **BROWN HARRIS STEVENS**

Established 1873

# **Property** Photos

#### 989 Hempstead Tpke, Franklin Square, N.Y. 11010













Brown Harris Stevens Commercial Real Estate, LLC

585 Stewart Avenue, Suite 790, Garden City, New York 11530

Tel 516.203.8100

Fax 516.203.8199

Website www.BHScommercial.com

### **BROWN HARRIS STEVENS**

Established 1873

## Map View

#### 989 Hempstead Tpke, Franklin Square, N.Y. 11010





## For Further Information and Inspection:

#### **MICHAEL BARUCH**

Lic. Associate Broker 516.203.8150 mbaruch@bhsusa.com

#### Brown Harris Stevens Commercial Real Estate, LLC

585 Stewart Avenue, Suite 790, Garden City, New York 11530

Tel 516.203.8100

Fax 516.203.8199

Website www.BHScommercial.com

The foregoing is based on information obtained by BHS and believed to be reliable but no guarantee is made to its accuracy.

No guarantee whatsoever is made as to the timing, amount or certainty of any sales projections or investor returns, which will depend on market conditions, project expenses, sales prices and other variables not presently ascertainable.