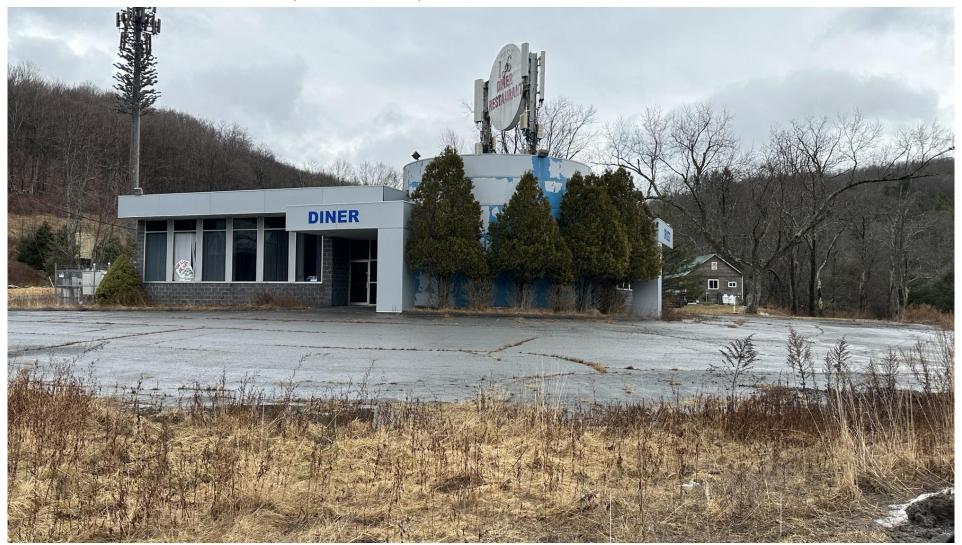

# I-86 Diner and House

# 708–720 Parksville Road, Parksville, New York 12768

# **PLOT SIZE:**

8.65 Acres

## **ZONING:**

Commercial