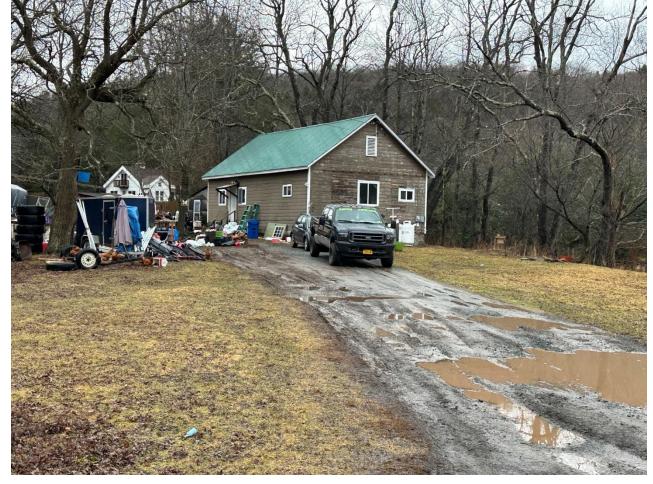

# I-86 Diner and House

# 708–720 Parksville Road, Parksville, New York 12768

# **PLOT SIZE:**

8.65 Acres