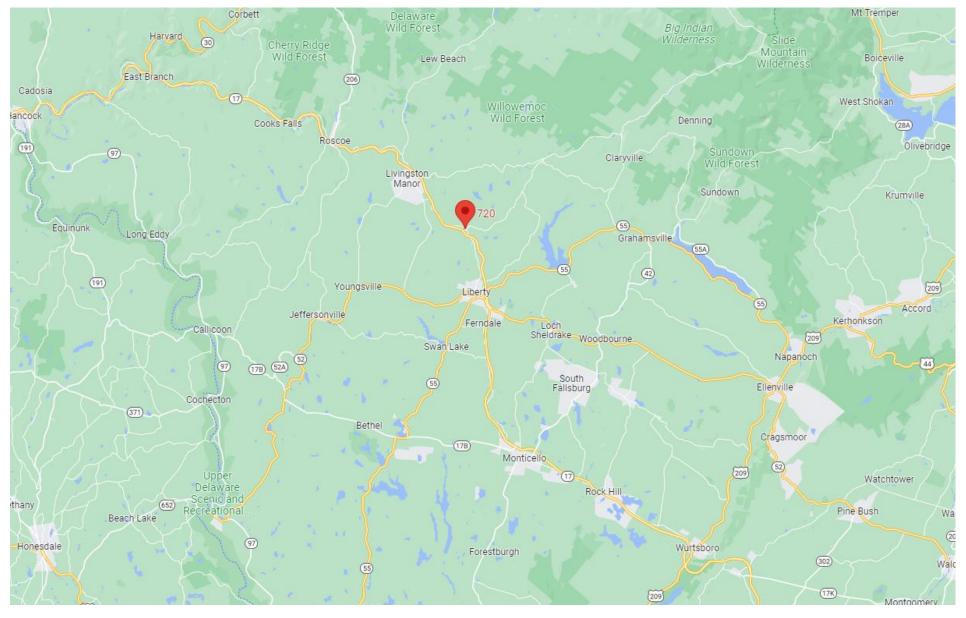

rksville Road, Parksville, New York 12768



#### Brown Harris Stevens Commercial Real Estate, LLC

585 Stewart Avenue, Suite 790, Garden City, New York 11530

Tel 516.203.8100

Fax 516.203.8199

Website www.BHScommercial.com



# **PLOT SIZE:**

8.65 Acres

## **ZONING:**

Commercial

### **REAL ESTATE TAXES:**

School: \$14,903.76

Town: \$-

Total: \$14,903.76

## **PURCHASE PRICE:**

**Upon Request** 

# For Further Information and Inspection:

#### **DAVID SARGOY**

Director RE Comm'l Division 516.203.8134

dsargoy@bhsusa.com

#### **ANIL ERGEZER**

Lic. RE Salesperson 516.203.8111

aergezer@bhsusa.com

#### Brown Harris Stevens Commercial Real Estate, LLC

585 Stewart Avenue, Suite 790, Garden City, New York 11530

Tel 516.203.8100

Fax 516.203.8199

Website www.BHScommercial.com





**DAVID SARGOY** | 516.203.8134 | dsargoy@bhsusa.com | **ANIL ERGEZER** | 516.203.8111 | aergezer@bhsusa.com|

#### Brown Harris Stevens Commercial Real Estate, LLC

585 Stewart Avenue, Suite 790, Garden City, New York 11530

Tel 516.203.8100

Fax 516.203.8199

Website www.BHScommercial.com