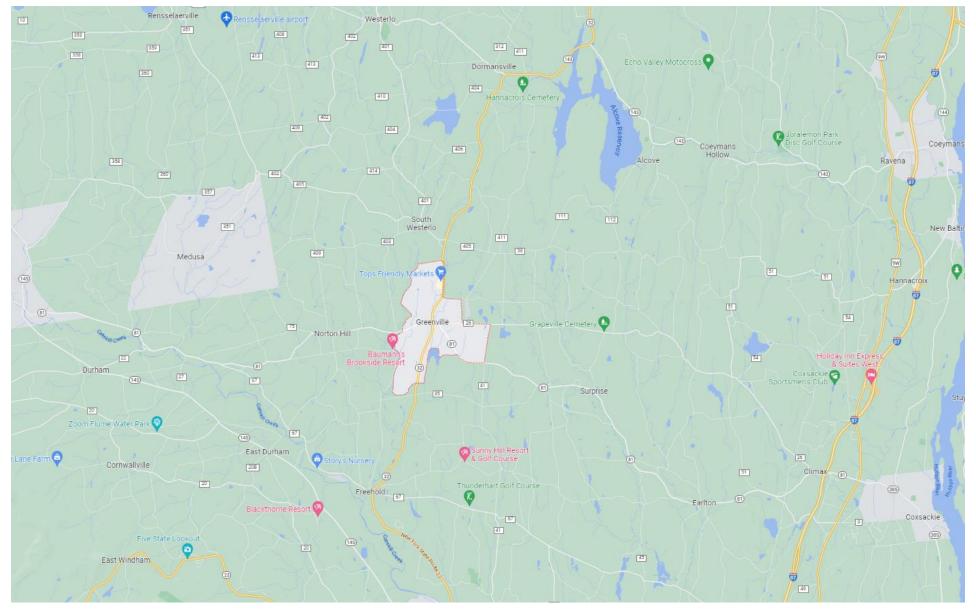

# Greenville Turnpike, Greenville, New York 12083

LOCATION:

\_\_\_ Greenville Tpke

Greenville, New York 12083

**PLOT SIZE:** 

11 Acres

**ZONING:** 

1 Acre residential