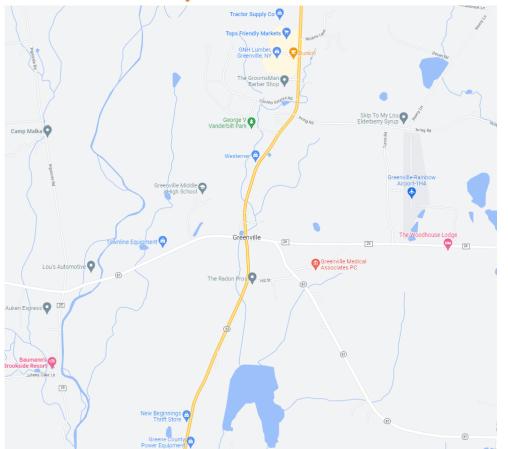

# Greenville Turnpike, Greenville, New York 12083

LOCATION:

\_\_\_ Greenville Tpke

Greenville, New York 12083

**PLOT SIZE:** 

11 Acres

**ZONING:** 

1 Acre residential