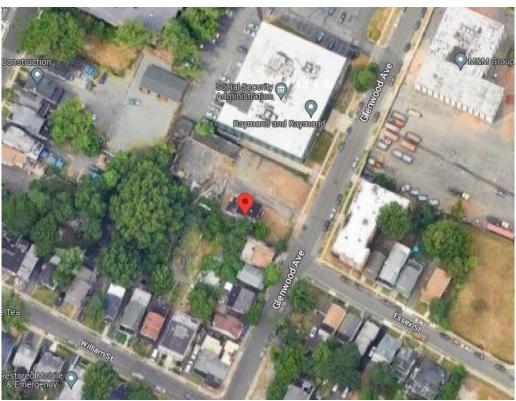

### **BROWN HARRIS STEVENS**

Established 1873

## PRIME DEVELOPMENT SITE

# 65-71 Glenwood Ave, Orange, NJ 07050



- Existing 3 family house on site
- Zoned residential
- 11 townhomes approved
- Can rezone for 100 unit multifamily
- RE Taxes \$13,700
- Call for pricing

## For Further Information and Inspection:

#### **DAVID SARGOY**

Director Comm'l RE Division 516.203.8134 dsargoy@bhsusa.com

#### MICHAEL BARUCH

Lic. Associate Broker 516.203.8150 mbaruch@bhsusa.com

#### Brown Harris Stevens Commercial Real Estate, LLC

585 Stewart Avenue, Suite 790, Garden City, New York 11530

Tel 516.203.8100

Fax 516.203.8199

Website www.BHScommercial.com

### **BROWN HARRIS STEVENS**

Established 1873

## **Property** Map

#### 65-71 Glenwood Ave, Orange, New Jersey 07050





#### Brown Harris Stevens Commercial Real Estate, LLC

585 Stewart Avenue, Suite 790, Garden City, New York 11530

Tel 516.203.8100

Fax 516.203.8199

Website www.BHScommercial.com

The foregoing is based on information obtained by BHS and believed to be reliable but no guarantee is made to its accuracy.

No guarantee whatsoever is made as to the timing, amount or certainty of any sales projections or investor returns, which will depend on market conditions, project expenses, sales prices and other variables not presently ascertainable.