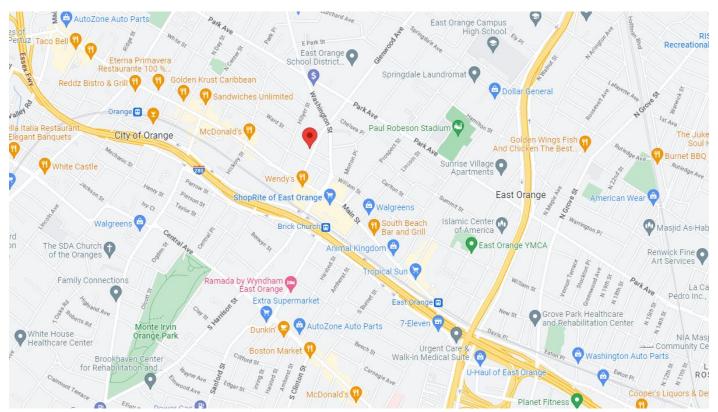

### **BROWN HARRIS STEVENS**

Established 1873

## PRIME DEVELOPMENT SITE

# 65-71 Glenwood Ave, Orange, NJ 07050



- Existing 3 family house on site
- Zoned residential
- 11 townhomes approved
- Can rezone for 100 unit multifamily
- RE Taxes \$13,700
- Call for pricing

## For Further Information and Inspection:

#### **DAVID SARGOY**

Director Comm'l RE Division 516.203.8134 dsargoy@bhsusa.com

#### MICHAEL BARUCH

Lic. Associate Broker 516.203.8150 mbaruch@bhsusa.com

#### Brown Harris Stevens Commercial Real Estate, LLC

585 Stewart Avenue, Suite 790, Garden City, New York 11530

Tel 516.203.8100

Fax 516.203.8199

Website www.BHScommercial.com

### **BROWN HARRIS STEVENS**

Established 1873

## **Property** Map

#### 65-71 Glenwood Ave, Orange, New Jersey 07050





#### Brown Harris Stevens Commercial Real Estate, LLC

585 Stewart Avenue, Suite 790, Garden City, New York 11530

Tel 516.203.8100

Fax 516.203.8199

Website www.BHScommercial.com

The foregoing is based on information obtained by BHS and believed to be reliable but no guarantee is made to its accuracy.

No guarantee whatsoever is made as to the timing, amount or certainty of any sales projections or investor returns, which will depend on market conditions, project expenses, sales prices and other variables not presently ascertainable.