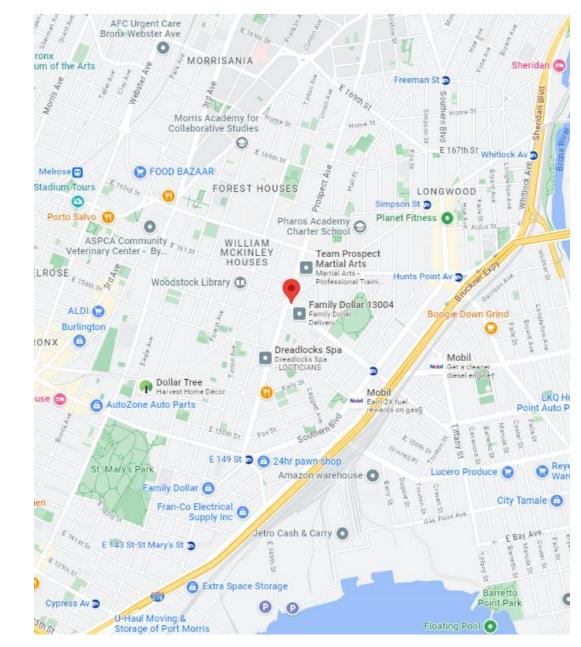

#### Location:

840 Westchester Ave, Bronx, New York 10459

Block 2689 Lot 01-047-048

Located at intersection of Westchester Ave, Prospect Ave, and Longwood Ave

#### Comments:

- Excellent signage and visibility
- Densely populated area
- Adjacent to Prospect Avenue subway (2, 5)