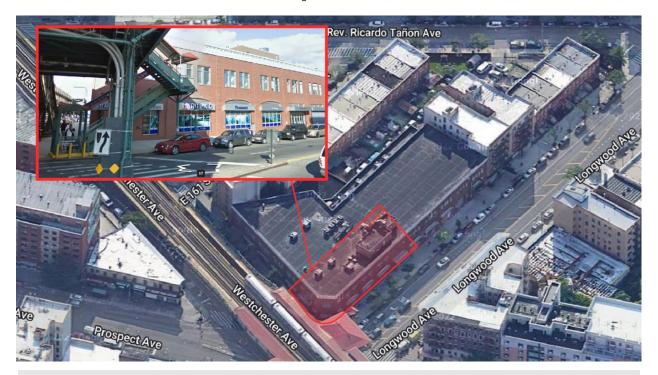

#### Location:

840 Westchester Ave, Bronx, New York 10459

Block 2689 Lot 01-047-048

Located at intersection of Westchester Ave, Prospect Ave, and Longwood Ave

#### Comments:

- Excellent signage and visibility
- Densely populated area
- Adjacent to Prospect Avenue subway (2, 5)