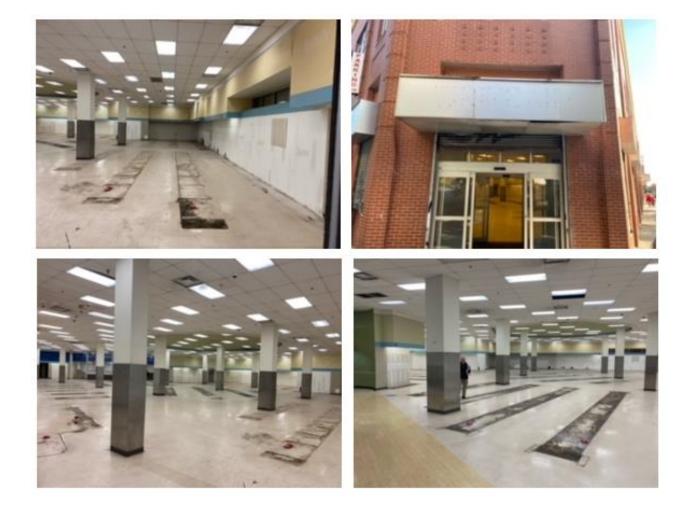

## **Description:**

- Fully built-out space
- 13' ceiling height
- Dumbwaiter
- 2 Handicapped Bathrooms
- 2 Offices
- Large wide open selling floor