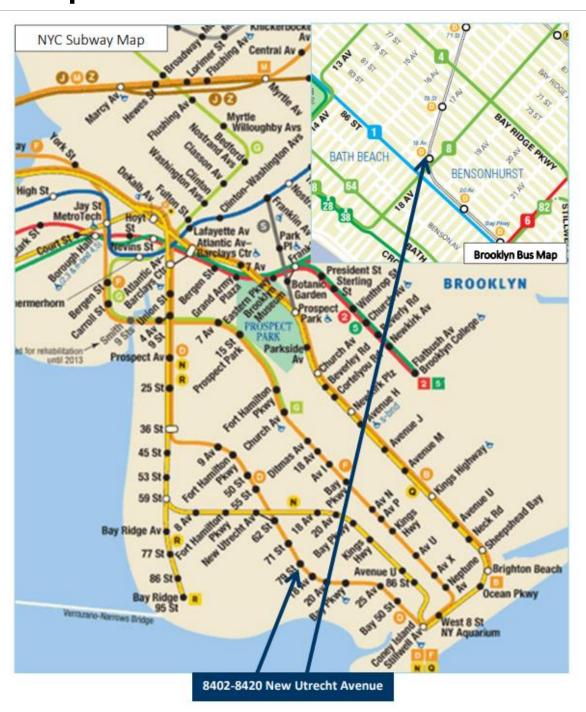

# 8402-8420 New Utrecht Ave, Brooklyn, N.Y. 11214 Transportation Map

**Property Photos** 