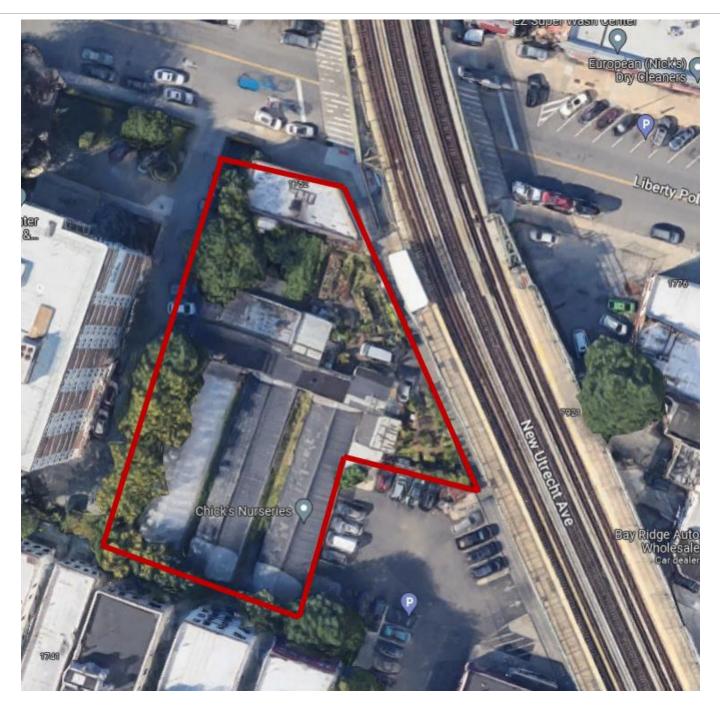

# Brown Harris Stevens Commercial Real Estate, LLC 585 Stewart Avenue, Suite 790, Garden City, New York 11530 Tel 516.203.8100 Fax 516.203.8199 Website www.BHScommercial.com

**Aerial View** 

Website www.BHScommercial.com

Located on the southwest corner of New Utrecht Avenue & 84th Street. The subject property consists of a 2-story mixed-use building containing one store and one apartment, a 950 sq. ft. garage, and an additional 21,638 sq. ft. of land currently occupied by a flower nursery.