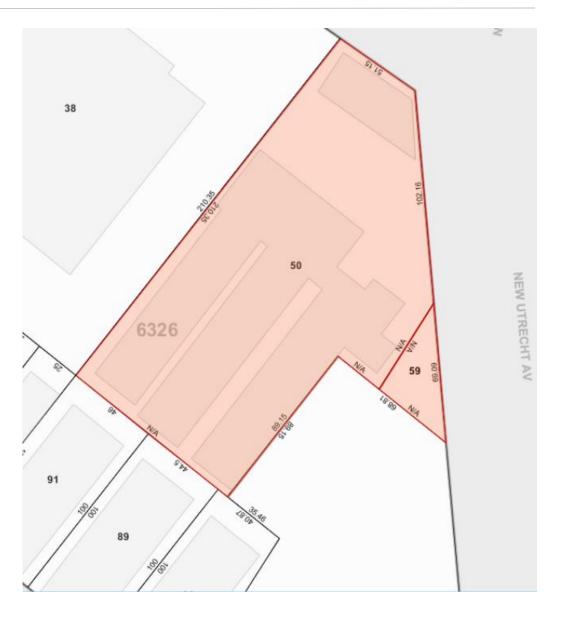

Website www.BHScommercial.com

Located on the southwest corner of New Utrecht Avenue & 84th Street. The subject property consists of a 2-story mixed-use building containing one store and one apartment, a 950 sq. ft. garage, and an additional 21,638 sq. ft. of land currently occupied by a flower nursery.

Block 6326 Lots 50 & 59

Plot Size: 21,638 square feet

Real Estate Taxes: Lot 50 - \$8,600.00 (2023-2024)

Lot 59 - \$95.81 (2023-2024)

**Development** 

Scenarios: Can Build approximately:

79,000 ± SF of Community

2-Story | Mixed-Use Building | 21,638 SF of Land