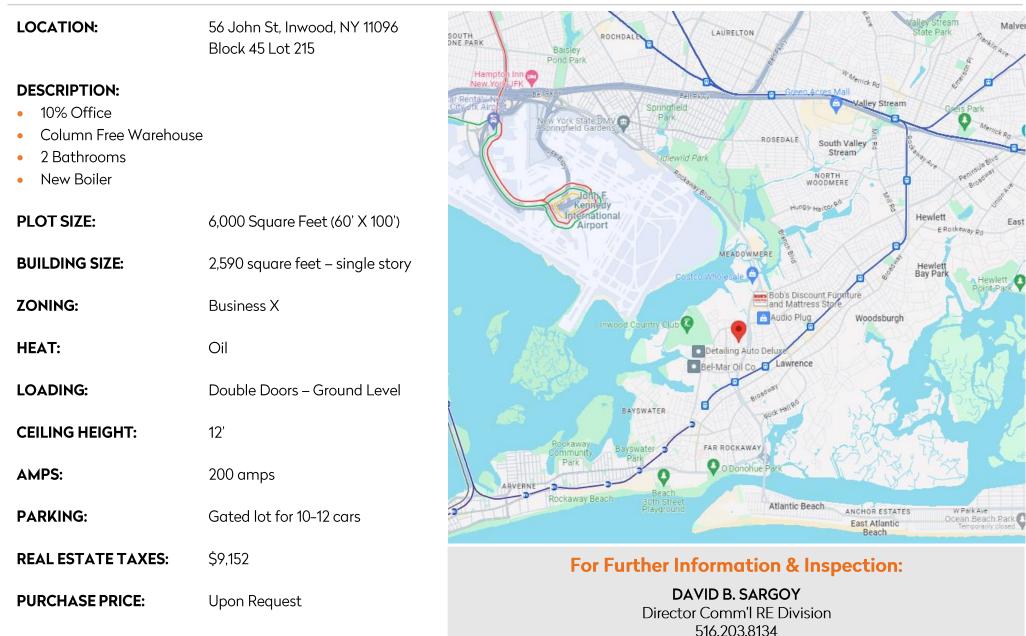

# **BUILDING HIGHLIGHTS**

### 56 John St, Inwood, NY 11096

#### COMMENTS:

- Close proximity to JFK Airport
- Minutes to banks, restaurants, and shops

Brown Harris Stevens Commercial Real Estate, LLC

585 Stewart Avenue, Suite 790, Garden City, New York 11530 Tel 516.203.8100 Fax 516.203.8199 Website www.BHScommercial.com