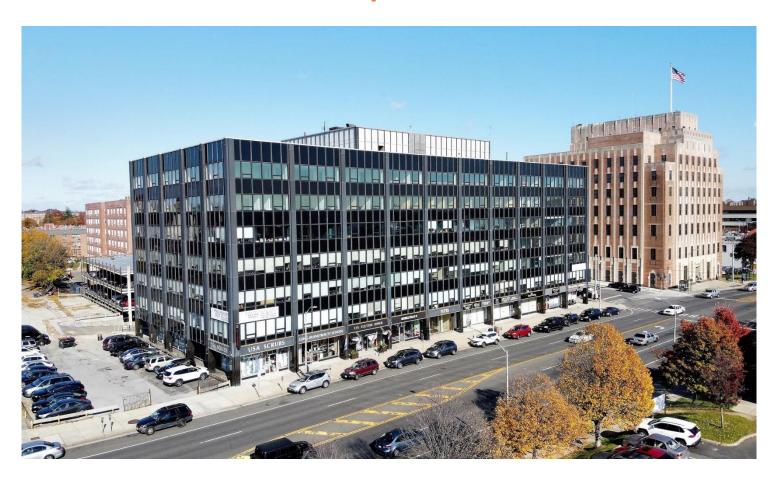

# NOW LEASING – Prime Office Space 175 Fulton Ave, Hempstead, New York 11550

175 Fulton Ave, Hempstead, NY 11550

**BUILDING SIZE:** 

202,415 Square Feet

TYPICAL FLOOR SIZE:

28,343 SF

**BUILDING HEIGHT:** 

7 Stories

**HIGHLIGHTS:** 

Restaurant in building

Attended Lobby with concierge

Property Manager on Site

On site security

• 24/7, 365-day access

 Multiple Custom-Built Suites available

**PARKING:** 

375 Parking Spaces in structured parking garage