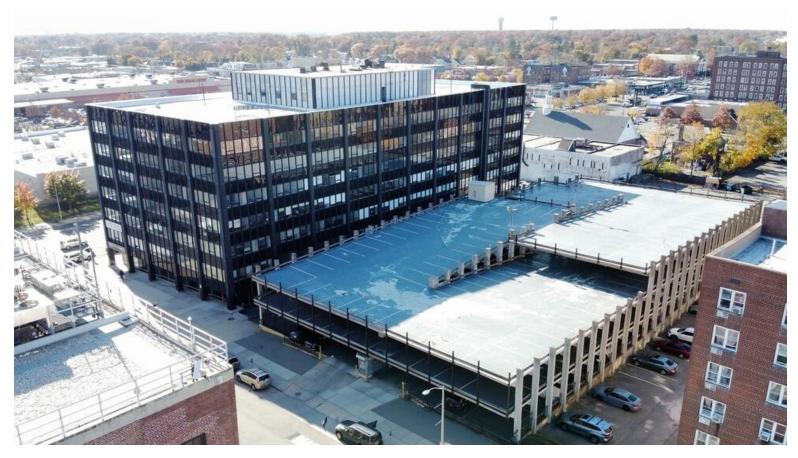

175 Fulton Ave, Hempstead, NY 11550

**BUILDING SIZE:** 

202,415 Square Feet

TYPICAL FLOOR SIZE:

28,343 SF

**BUILDING HEIGHT:** 

7 Stories

**HIGHLIGHTS:** 

Restaurant in building

Attended Lobby with concierge

Property Manager on Site

On site security

• 24/7, 365-day access

 Multiple Custom-Built Suites available

**PARKING:** 

375 Parking Spaces in structured parking garage