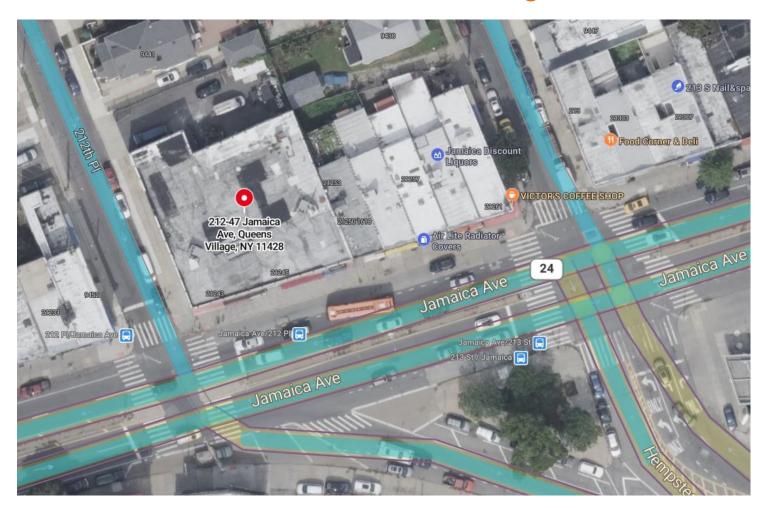

## **BROWN HARRIS STEVENS**

Established 1873

# **Prime Space Available for Lease**

**RETAIL - OFFICE - WAREHOUSE** 

# 212-47 Jamaica Ave, Queens Village, NY 11428



## For Further Information and Inspection: Contact Exclusive Brokers

### **DAVID SARGOY**

Director Comm'l RE Division 516.203.8134 dsargoy@bhsusa.com

#### MICHAEL BARUCH

Lic. Associate Broker 516.203.8150 mbaruch@bhsusa.com

#### Brown Harris Stevens Commercial Real Estate, LLC

585 Stewart Avenue, Suite 790, Garden City, New York 11530

Tel 516.203.8100

Fax 516.203.8199

Website www.BHScommercial.com

## **BROWN HARRIS STEVENS**

Established 1873

# 212-47 Jamaica Ave, Queens Village, NY 11428 (Corner of 212<sup>th</sup> Place)

| AVAILABLE SPACE              | RENTAL RATE          |
|------------------------------|----------------------|
| Retail<br>Store 2 – 1,350 SF | \$4,900.00/per month |
| Store 6 – 1,530 SF           | \$5,300.00/per month |
| Office                       |