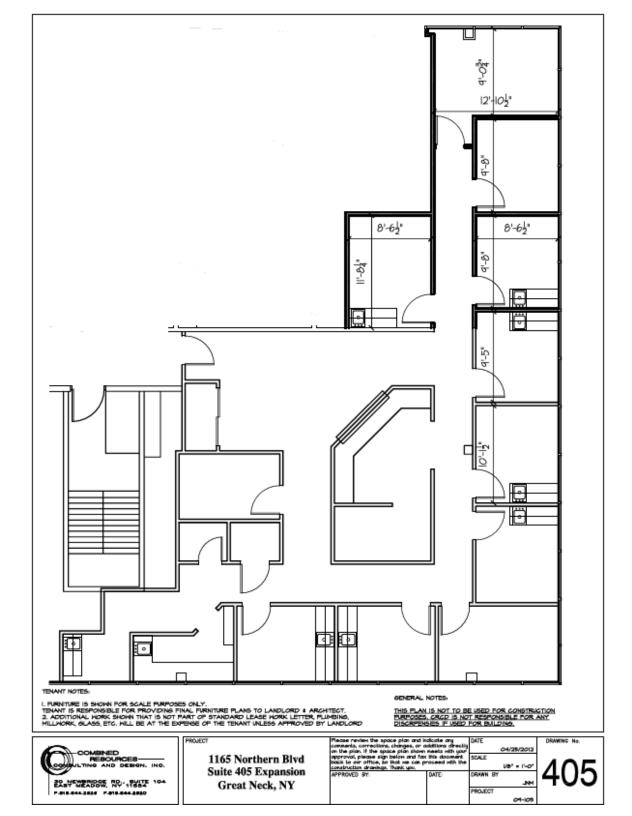

## **Floor Plan**

## AVAILABLE SPACE:

2,635 SF –  $4^{th}$  Floor

#### •7 Exam Rooms

• Fully built-out and windowed space

- Full HVAC Dedicated Units
- Private Bathroom
- Close to North Shore University Hospital and St. Francis Hospital